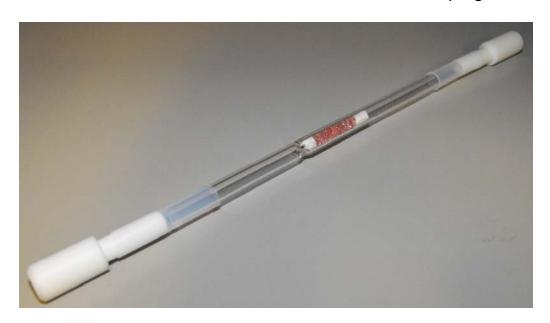

## **Gold-Quartz Sample and Analysis Cartridge**

Part Number 35-26510-00

Tekran has designed a new gold-quartz cartridge with significant improvements over our previous model. This high quality gold-quartz cartridge will deliver better accuracy and precision, lower carryover, and longer life time. In order to have full control over cartridge manufacture, all coating, production and performance testing is carried out in the research and development laboratory in Toronto. The gold-quartz cartridges are provided with trace-clean Teflon<sup>®</sup> sleeves and solid Teflon<sup>®</sup> end plugs.